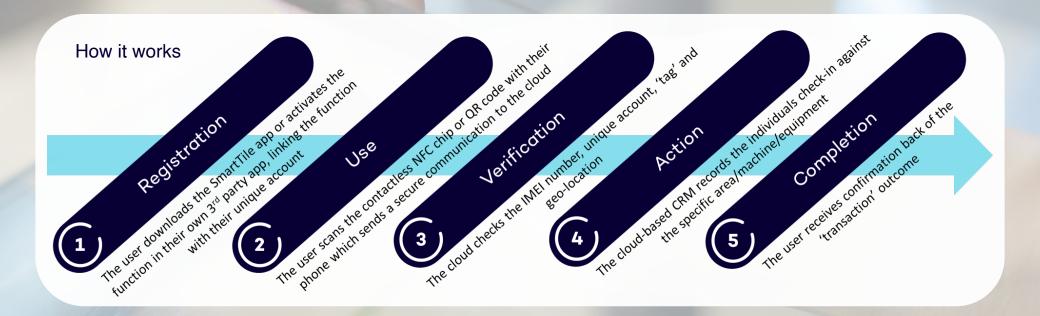

# Our unique, revolutionary check-in and access control solution is the smart new way to record guards around a location, providing a single mobile application for all your guard tour needs

Smart Tile allows users to register themselves at any location, simply by scanning a passive tile's QR code or NFC chip with their mobile device. Ideal for monitoring security guards during their guard tours, it gives organisations the confidence that their security team are in the right location at the right time and eradicates the need for paper records. In addition, Smart Tile links with existing access control systems, allowing guards to move seamlessly around a building.

Smart Tile has full reporting functionality, through an online dashboard. Reports include track and trace, exception reporting for non-compliance, lone worker alarms, summary statistics, individual specific data unique to each operative – all available through an online dashboard or via downloaded files.