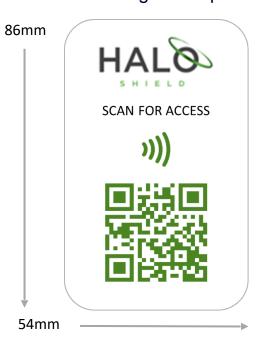

|          |                                                                     |

### **Flexible Highly secure** Accounts linked to a specific Ideal for lone workers, mobile device (IMEI) - no mobile workers and security credential sharing guards Records time & attendance QR code reading geo-located to the tile location – can only Works with all CRMs use the QR code if you are directly next to it Suitable for indoor or outdoor use Secure NFC technology for the majority of users

#### **TECHNICAL SPECIFICATION**

#### Mobile Phone

- Android or iOS Smart Phone
- QR Code Reader (Camera) or NFC capability

#### Local PC

- Internet access 2Mb upload
- Windows PC (Windows 8 onwards)
- Processor i3 or equivalent, 3GHz
- 4Mb RAM
- Minimal Hard Drive memory required

## Tile design example